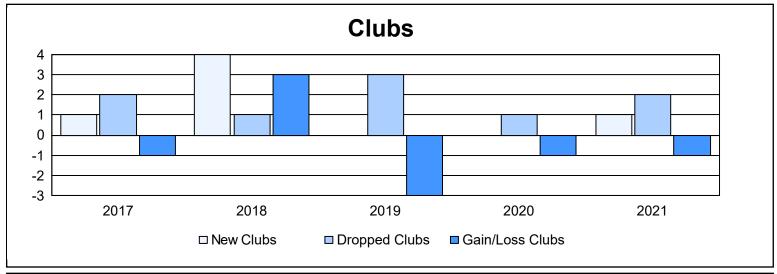

District 14 M As of June 2021 Cumulative

| Year      | New<br>Clubs | Dropped<br>Clubs | Gain/<br>Loss<br>Clubs | New<br>Members | Charter<br>Members | Reinstate<br>Members | Transfer<br>Members | Total<br>Member<br>Added | Total<br>Members<br>Dropped | Gain/<br>Loss<br>Members |
|-----------|--------------|------------------|------------------------|----------------|--------------------|----------------------|---------------------|--------------------------|-----------------------------|--------------------------|
| 2016-2017 | 1            | 2                | -1                     | 88             | 20                 | 10                   | 0                   | 118                      | 136                         | -18                      |
| 2017-2018 | 4            | 1                | 3                      | 143            | 116                | 6                    | 6                   | 271                      | 189                         | 82                       |
| 2018-2019 | 0            | 3                | -3                     | 86             | 3                  | 4                    | 5                   | 98                       | 177                         | -79                      |
| 2019-2020 | 0            | 1                | -1                     | 66             | 1                  | 8                    | 0                   | 75                       | 106                         | -31                      |
| 2020-2021 | 1            | 2                | -1                     | 77             | 24                 | 1                    | 5                   | 107                      | 141                         | -34                      |
| Average   | 1            | 2                | -1                     | 92             | 33                 | 6                    | 3                   | 134                      | 150                         | -16                      |