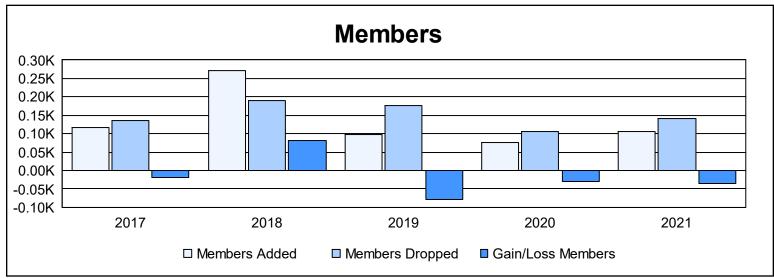

District 14 M As of June 2021 Cumulative

| Year      | New<br>Clubs | Dropped<br>Clubs | Gain/<br>Loss<br>Clubs | New<br>Members | Charter<br>Members | Reinstate<br>Members | Transfer<br>Members | Total<br>Member<br>Added | Total<br>Members<br>Dropped | Gain/<br>Loss<br>Members |
|-----------|--------------|------------------|------------------------|----------------|--------------------|----------------------|---------------------|--------------------------|-----------------------------|--------------------------|
| 2016-2017 | 1            | 2                | -1                     | 88             | 20                 | 10                   | 0                   | 118                      | 136                         | -18                      |
| 2017-2018 | 4            | 1                | 3                      | 143            | 116                | 6                    | 6                   | 271                      | 189                         | 82                       |
| 2018-2019 | 0            | 3                | -3                     | 86             | 3                  | 4                    | 5                   | 98                       | 177                         | -79                      |
| 2019-2020 | 0            | 1                | -1                     | 66             | 1                  | 8                    | 0                   | 75                       | 106                         | -31                      |
| 2020-2021 | 1            | 2                | -1                     | 77             | 24                 | 1                    | 5                   | 107                      | 141                         | -34                      |
| Average   | 1            | 2                | -1                     | 92             | 33                 | 6                    | 3                   | 134                      | 150                         | -16                      |